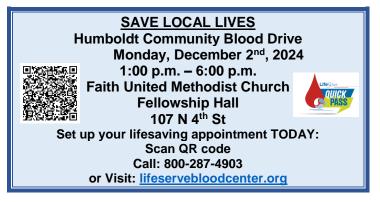

The Humboldt-Dakota City Kiwanis Club will be hosting its annual spaghetti supper on Monday, Dec. 2 with serving from 5-7 p.m. This will be a drive through event only on the west side of the Zion Lutheran Church, 1005 11th Ave. N., Humboldt. The meal will consist of spaghetti noodles with hamburger and meat sauce, relish, garlic bread and dessert bar. Tickets are \$13 each and are available from any Kiwanis member or at the event. Please enter the west parking lot of the church from the south and exit to the north. Funds raised from the event will go to help children and families in the local area.