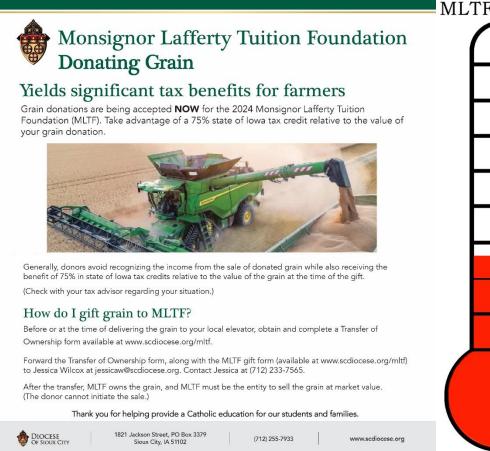

d alike. Hours are Friday and Saturday evenings, 6:30-8:30 p.m. and Saturday and Sunday afternoons, 2:30-4:30 p.m. Beginning Saturday, December 21st through Monday, December 23rd, Christmasland will be open twice daily, 2:30-4:30 p.m. and 6:30-8:30 p.m. Christmasland will be open a final time on Tuesday, December 24th from 2:30-4:30 p.m. For more information or to schedule a group tour, call Karen Sorensen at (515) 890-0864.

## When life seems too overwhelming, Catholic Charities is here to help.

We extend heartfelt thanksgiving to the diocesan faithful for partnering with us to be a lifeline to healing for children and families.

# Catholic Charities

SIOUX CITY • CARROLL/STORM LAKE • FORT DODGE • SPENCER info@cathchar.com • cathchar.com/give-now

The attraction is free to the public.







Help support the Food Pantry! Please help stock the food pantry with the December donation! Item: Granola Bars, Fruit Snacks, Pop Tarts Sponsoring Business: Blacktop Services Drop Off Location: Carbon Boutique - 630 Sumner Ave