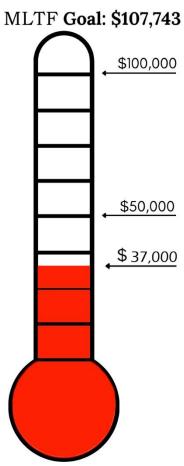

alike. Hours are Friday and Saturday evenings, 6:30-8:30 p.m. and Saturday and Sunday afternoons, 2:30-4:30 p.m. Beginning Saturday, December 21st through Monday, December 23rd, Christmasland will be open twice daily, 2:30-4:30 p.m. and 6:30-8:30 p.m. Christmasland will be open a final time on Tuesday, December 24th from 2:30-4:30 p.m. For more information or to schedule a group tour, call Karen Sorensen at (515) 890-0864.

## When life seems too overwhelming, Catholic Charities is here to help.

We extend heartfelt thanksgiving to the diocesan faithful for partnering with us to be a lifeline to healing for children and families.

# Catholic Charities

SIOUX CITY • CARROLL/STORM LAKE • FORT DODGE • SPENCER info@cathchar.com • cathchar.com/give-now

The attraction is free to the public.







Help support the Food Pantry! Please help stock the food pantry with the December donation! Item: Granola Bars, Fruit Snacks, Pop Tarts Sponsoring Business: Blacktop Services Drop Off Location: Carbon Boutique - 630 Sumner Ave